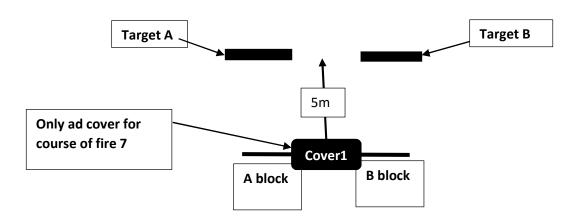

#### Times 1 time 8 sec

7. Draw fire 1 round at target A or B move to Cover reload and fire at target A or B from cover.

#### Times 3 time 6.5 sec.